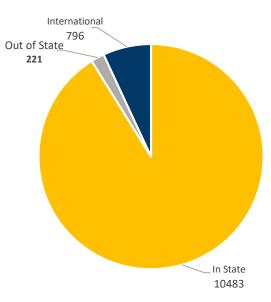

#### Enrollment by Residency Fall 2023

| Residency     | Count  | Percent |
|---------------|--------|---------|
| In State      | 10,483 | 91.16%  |
| Out of State  | 221    | 1.92%   |
| International | 796    | 6.92%   |
| Total         | 11,500 | 100.00% |