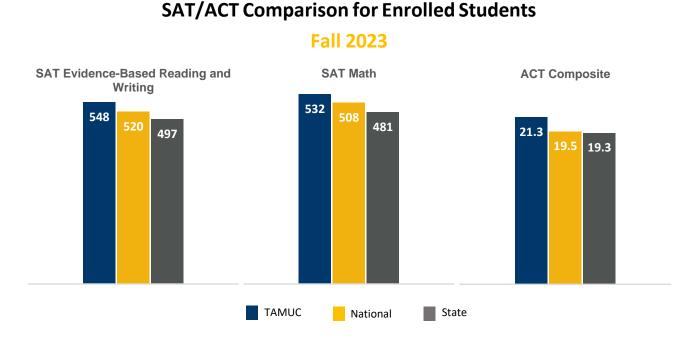

Admitted as a percentage of Applied, and Enrolled as Percentage of Admitted Source: Local Banner Data, not certified

Source: Local Banner Data, not certified; only tests taken in 2023 included. SAT Averages from The College Board 2023 Report ACT Averages from The Condition of College & Career Readiness 2023