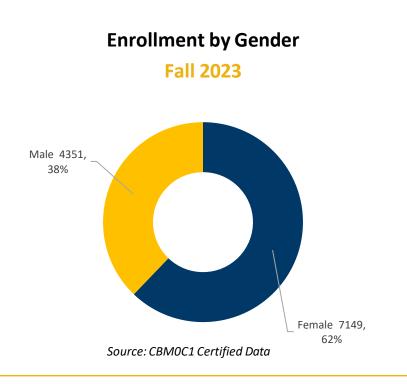

### **Enrollment by Demographic**

Fall 2023

|                                           | Undergraduate |         | Graduate |         | Тс     | otal    |
|-------------------------------------------|---------------|---------|----------|---------|--------|---------|
| Ethnicity                                 | Count         | Percent | Count    | Percent | Count  | Percent |
| White                                     | 3,213         | 40%     | 1,286    | 38%     | 4,499  | 39%     |
| Black or African-American                 | 1,568         | 19%     | 582      | 17%     | 2,150  | 19%     |
| Hispanic                                  | 2,115         | 26%     | 481      | 14%     | 2,596  | 23%     |
| Asian                                     | 185           | 2%      | 118      | 4%      | 303    | 3%      |
| American Indian or Alaskan Native         | 28            | 0%      | 10       | 0%      | 38     | 0%      |
| Native Hawaiian or Other Pacific Islander | 10            | 0%      | 2        | 0%      | 12     | 0%      |
| Two or More Races                         | 380           | 5%      | 118      | 4%      | 498    | 4%      |
| International                             | 140           | 2%      | 694      | 21%     | 833    | 7%      |
| Not Reported                              | 495           | 6%      | 75       | 2%      | 570    | 5%      |
| TOTAL                                     | 8,134         | 100.00% | 3,366    | 100.00% | 11,500 | 100.00% |