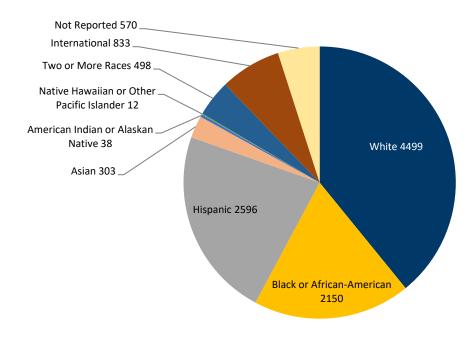

### **Enrollment by Demographic**

Fall 2023

|                                           | Undergraduate |         | Graduate |         | Тс     | otal    |
|-------------------------------------------|---------------|---------|----------|---------|--------|---------|
| Ethnicity                                 | Count         | Percent | Count    | Percent | Count  | Percent |
| White                                     | 3,213         | 40%     | 1,286    | 38%     | 4,499  | 39%     |
| Black or African-American                 | 1,568         | 19%     | 582      | 17%     | 2,150  | 19%     |
| Hispanic                                  | 2,115         | 26%     | 481      | 14%     | 2,596  | 23%     |
| Asian                                     | 185           | 2%      | 118      | 4%      | 303    | 3%      |
| American Indian or Alaskan Native         | 28            | 0%      | 10       | 0%      | 38     | 0%      |
| Native Hawaiian or Other Pacific Islander | 10            | 0%      | 2        | 0%      | 12     | 0%      |
| Two or More Races                         | 380           | 5%      | 118      | 4%      | 498    | 4%      |
| International                             | 140           | 2%      | 694      | 21%     | 833    | 7%      |
| Not Reported                              | 495           | 6%      | 75       | 2%      | 570    | 5%      |
| TOTAL                                     | 8,134         | 100.00% | 3,366    | 100.00% | 11,500 | 100.00% |