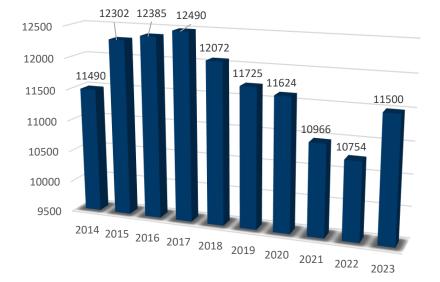

## Fall Enrollment Trend

#### 10-Year

| Year | Head Count |
|------|------------|
| 2014 | 11,490     |
| 2015 | 12,302     |
| 2016 | 12,385     |
| 2017 | 12,490     |
| 2018 | 12,072     |
| 2019 | 11,725     |
| 2020 | 11,624     |
| 2021 | 10,966     |
| 2022 | 10,754     |
| 2023 | 11,500     |