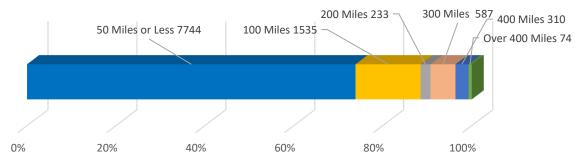

#### **Distribution of Total In-State Enrollment**

Fall 2023

Source: CBM0C1 Certified Data. All Degree Levels

| Distance         | Headcount | Percent |
|------------------|-----------|---------|
| 50 Miles or Less | 7,744     | 73.87%  |
| 100 Miles        | 1,535     | 14.64%  |
| 200 Miles        | 233       | 2.22%   |
| 300 Miles        | 587       | 5.60%   |
| 400 Miles        | 310       | 2.96%   |
| Over 400 Miles   | 74        | 0.71%   |
| TOTAL            | 10,483    | 100.00% |